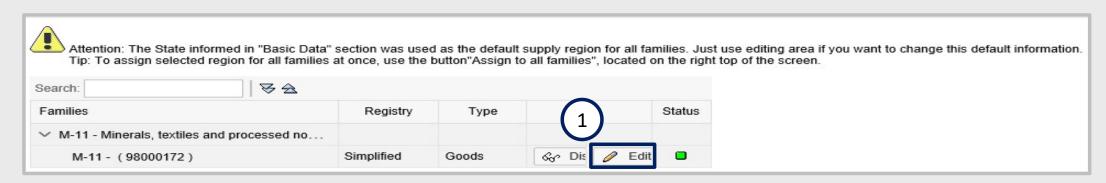

To Corporate Goods Families, the system will consider the whole national territory as the supply region; and to further families, the state informed in the "Basic Data" section will be considered as the supply region.

A new screen will be displayed, click on the pedit icon

In the example below, the supplier inserted Rio de Janeiro's state in the "UF" field when filled the section "Basic Data". However, it will be possible to edit this information.