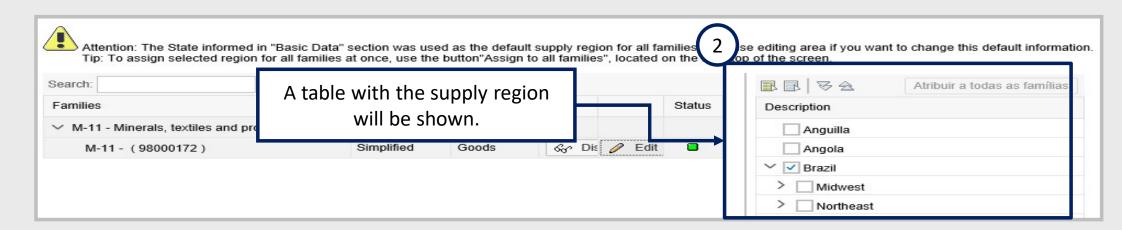

A new screen will be displayed, click on the pedit icon

In the example below, the supplier inserted Rio de Janeiro's state in the "UF" field when filled the section "Basic Data". However, it will be possible to edit this information.