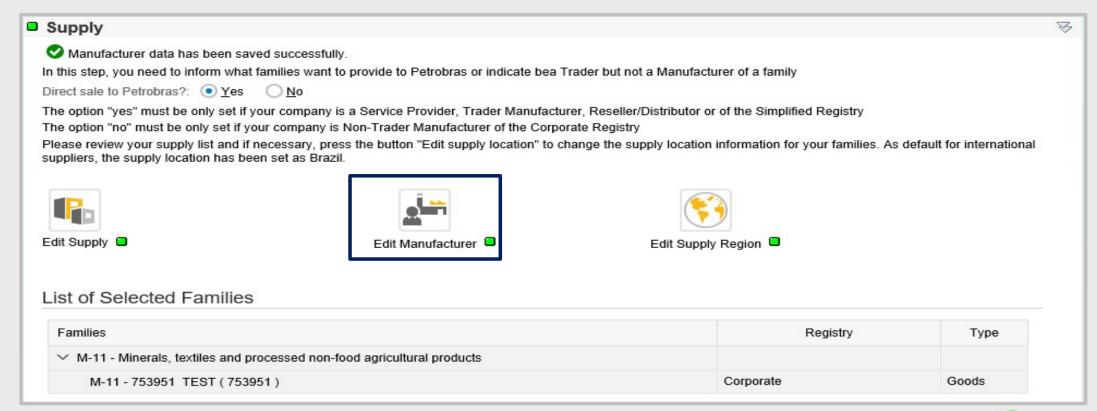

If the supplier select at least one Complete Goods Family, the "Edit Manufacturer" icon will be enabled. Click on this icon to fill information on the manufacturer.

A new screen will be displayed with all the families selected by the supplier on the supplying screen classified as Corporate Goods.