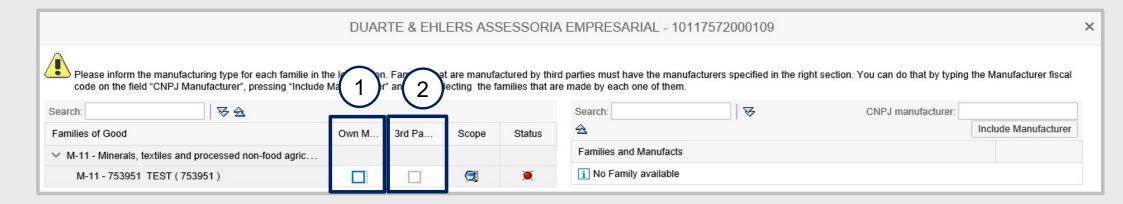

- 1. "Own Manufacturer": Select this field if the item is produced by the supplier him/herself.
- 2. "3rd Party Trade": Select this field if the item is produced by another supplier.

3. "Scope": This field displays detailed information on the selected family.

- 4. "Status": displays the manufacturer status to the family. It may display two options:
  - It is necessary to associate a manufacturer to the family concerned;
  - Manufacturer associated to the family concerned.

On the side table, it will be necessary to include a manufacturer so that it is possible to associate it with a family

By selecting the family, the status will be changed to . Then, click on the "Save" button. In case you want to delete the manufacturer, click on the button.