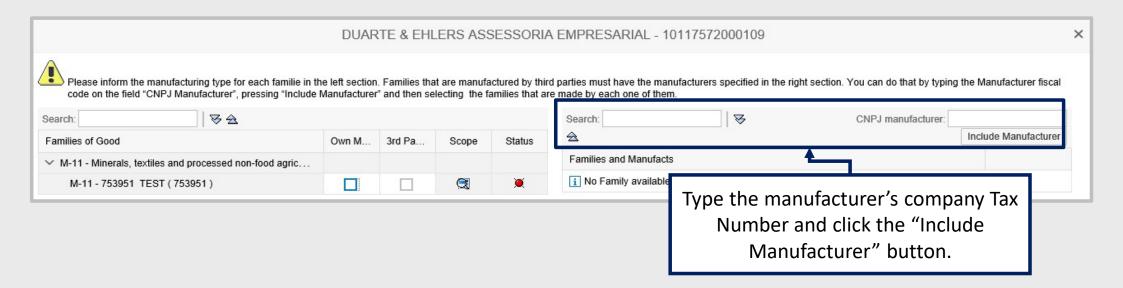

If the supplier select at least one Complete Goods Family, the "Edit Manufacturer" icon will be enabled. Click on this icon to fill information on the manufacturer.

A new screen will be displayed with all the families selected by the supplier on the supplying screen classified as Corporate Goods.

- 1. "Own Manufacturer": Select this field if the item is produced by the supplier him/herself.
- 2. "3rd Party Trade": Select this field if the item is produced by another supplier.

3. "Scope": This field displays detailed information on the selected family.

- 4. "Status": displays the manufacturer status to the family. It may display two options:
  - It is necessary to associate a manufacturer to the family concerned;
  - Manufacturer associated to the family concerned.

On the side table, it will be necessary to include a manufacturer so that it is possible to associate it with a family

By selecting the family, the status will be changed to . Then, click on the "Save" button. In case you want to delete the manufacturer, click on the button.