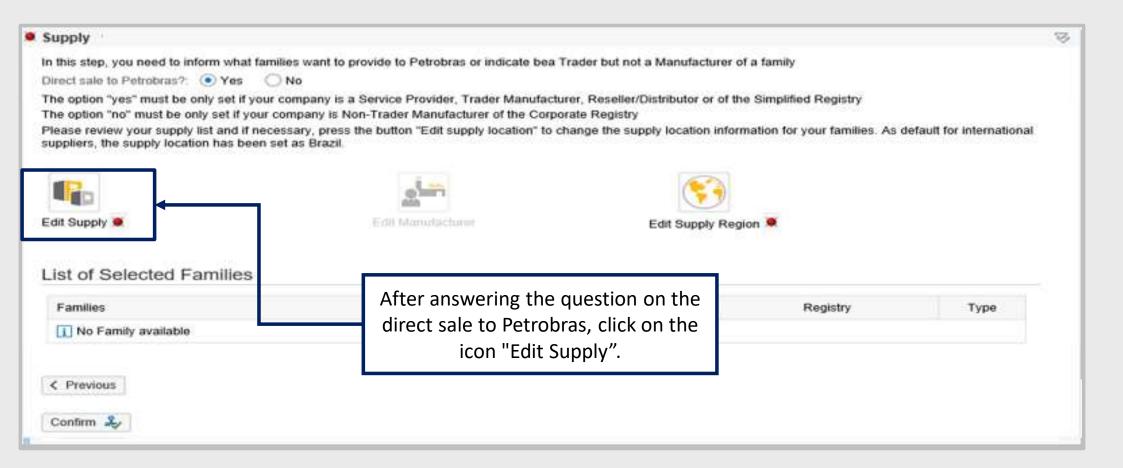

To inform the goods, services or LCF families you would like to supply, select on the list and click the "Add" button.

On the side table, the selected families will be shown.

After saving the information inserted on the "Edit Supply" section, a successful message will be shown and the section icon will change from to •