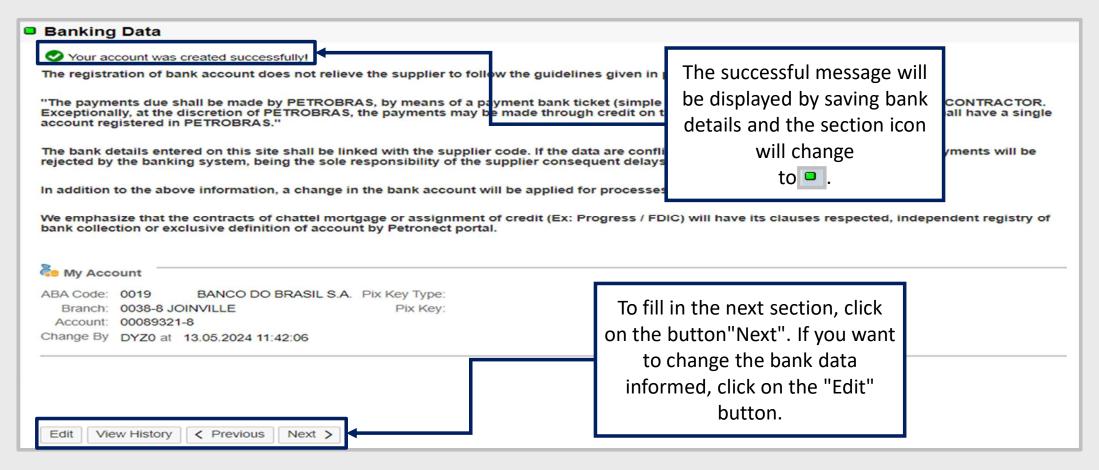

Warning! It will be possible to proceed to "Bank Data" step only after filling and save the "Basic Data" step.

#### IV. Banking Data

The next section to be filled is "Bank Data". In this step the user must inform the bank details related to the Tax Number of the supplier's company.