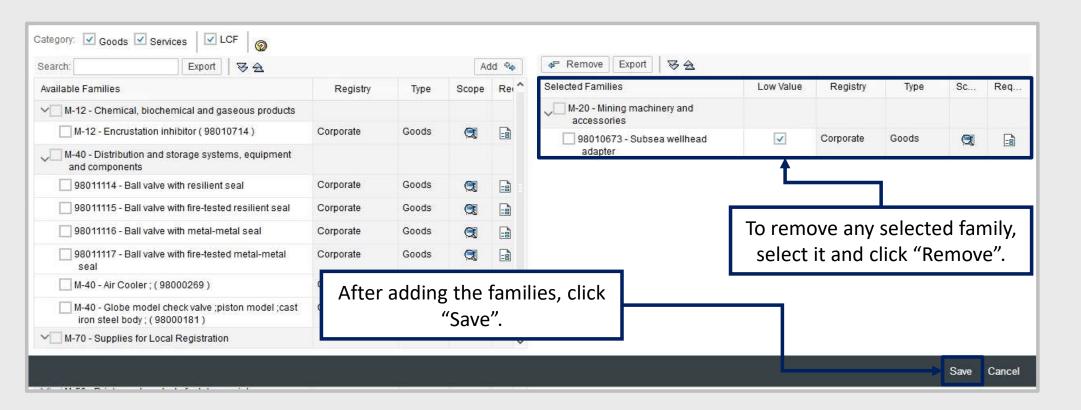

To inform the goods, services or LCF families you would like to supply, select on the list and click the "Add" button.

On the side table, the selected families will be shown.

After saving the information inserted on the "Edit Supply" section, a successful message will be shown and the section icon will change from to •