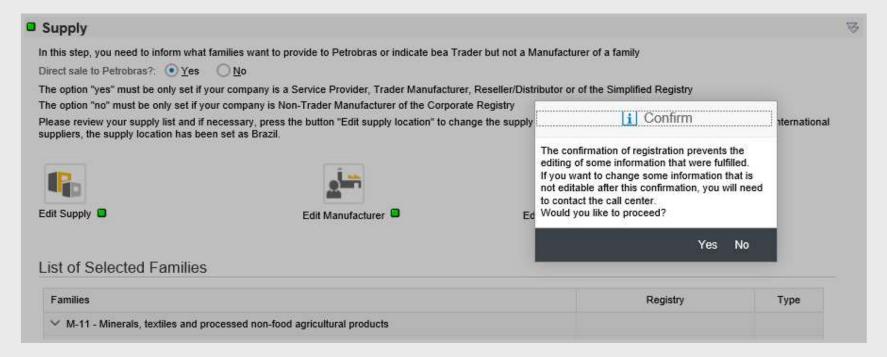

#### **VI. Confirmation**

After clicking the "Confirm" button, the following message will be shown. In case you do want to confirm the data, click the "Yes" button.

**ATTENTION!** After confirming, in case you want to change any information, contact the call center.