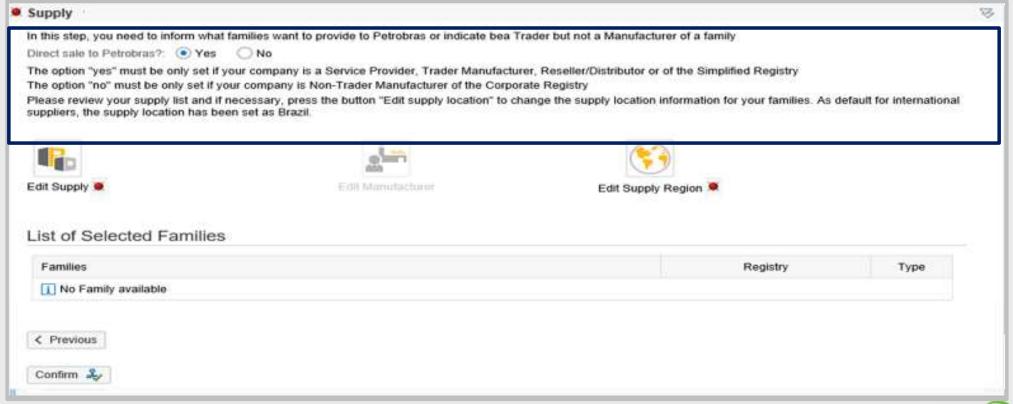

#### **IV. Banking Data**

In the "Supply" step, the user will select the items you want to provide. The Goods and Services supplies are classified into groups defined as families. Follow the guidance displayed on the screen, as shown below:

If you answered the question "Direct sale to Petrobras" with the option "Yes", all goods and services families available will be displayed to choose.

If you answered the question "Direct sale to Petrobras" with the "No" option, only the corporate goods families will be displayed for selection.