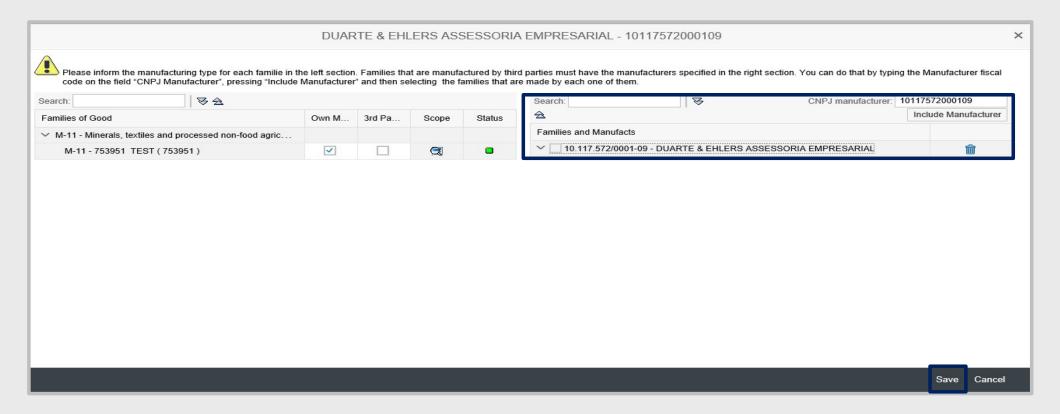

On the side table, it will be necessary to include a manufacturer so that it is possible to associate it with a family

By selecting the family, the status will be changed to . Then, click on the "Save" button. In case you want to delete the manufacturer, click on the button.