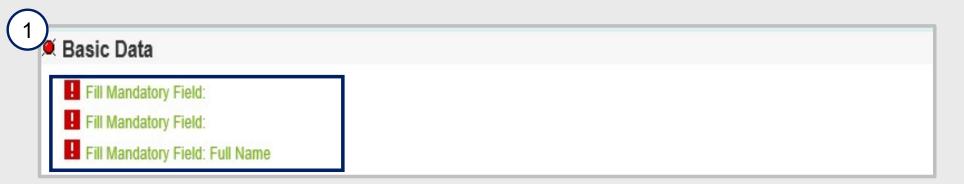

In "Basic Data" section, the screen will be loaded with the corresponding Tax Number to informed user. It will be necessary to fill in the requested data according to company information.

Examples of messages that will be shown in case of not filling a required field or error in filling.

Basic Data

Postal Code must have 8 characteres.

After saving the information inserted in the "Basic Data" section, a successful message is displayed and the section icon changes from to •

| The Petronect Registry at Petrobras Electro                                                                                                                                                                                                                                                                                                                                                                                                                                                                                                                                     | onic Quotes Contracts and Orders     | Petrobras Security Information Standards |         |                      |            |           |  |  |  |  |
|---------------------------------------------------------------------------------------------------------------------------------------------------------------------------------------------------------------------------------------------------------------------------------------------------------------------------------------------------------------------------------------------------------------------------------------------------------------------------------------------------------------------------------------------------------------------------------|--------------------------------------|------------------------------------------|---------|----------------------|------------|-----------|--|--|--|--|
| About Registry at Petrobras Announcements C                                                                                                                                                                                                                                                                                                                                                                                                                                                                                                                                     | ompany Identification Evaluation Que | estionnaires Results from Evaluation I   | Events  | Track Your Situation | Contact Us |           |  |  |  |  |
| Dear supplier, to complete your registration, please fill the fields of Basic Data sections, below and on each of the steps press the button "save data". The data will only be saved if all required fields are filled out correctly, enabling access to the next section. You're only allowed to proceed to the next section after the correctfilling of the current section.  At the end, click on "Confirm" to complete the Step"identification". After completing this step, only "supply" fields will be enabled for editing.  The fields indicated with * are mandatory. |                                      |                                          |         |                      |            |           |  |  |  |  |
| Basic Data                                                                                                                                                                                                                                                                                                                                                                                                                                                                                                                                                                      |                                      |                                          |         |                      |            | $\otimes$ |  |  |  |  |
| * 0                                                                                                                                                                                                                                                                                                                                                                                                                                                                                                                                                                             |                                      |                                          |         |                      |            |           |  |  |  |  |
| * Corporate Name:                                                                                                                                                                                                                                                                                                                                                                                                                                                                                                                                                               | TESTE ADOCAO ESTRANGEIRO             |                                          |         |                      |            |           |  |  |  |  |
| Group Name:                                                                                                                                                                                                                                                                                                                                                                                                                                                                                                                                                                     |                                      |                                          |         |                      |            |           |  |  |  |  |
| * Trade/Commercial Name:                                                                                                                                                                                                                                                                                                                                                                                                                                                                                                                                                        | TESTE ADOCAO ESTRANGEIRO             |                                          |         |                      |            |           |  |  |  |  |
| * Country Tax Number (CNPJ for Brazil):                                                                                                                                                                                                                                                                                                                                                                                                                                                                                                                                         | 792-29-1068                          |                                          |         |                      |            |           |  |  |  |  |
| * Company Type:                                                                                                                                                                                                                                                                                                                                                                                                                                                                                                                                                                 | Public Limited Liability Company     |                                          |         |                      |            |           |  |  |  |  |
| * Country                                                                                                                                                                                                                                                                                                                                                                                                                                                                                                                                                                       | USA                                  | State:                                   | Califor | nia                  |            |           |  |  |  |  |
| * City:                                                                                                                                                                                                                                                                                                                                                                                                                                                                                                                                                                         | Lake Tahoe                           | * County:                                | Ime     |                      |            |           |  |  |  |  |
| * Company Address:                                                                                                                                                                                                                                                                                                                                                                                                                                                                                                                                                              | Address to Sell                      | * Number:                                | 45      |                      |            |           |  |  |  |  |
| Complement                                                                                                                                                                                                                                                                                                                                                                                                                                                                                                                                                                      | 31                                   | * Postal Code                            | 12345   |                      |            |           |  |  |  |  |
| * E-Mail:                                                                                                                                                                                                                                                                                                                                                                                                                                                                                                                                                                       | mas039teste@gmail.com                | * Phone Number:                          | 998     | 87766                |            |           |  |  |  |  |
| Web Page:                                                                                                                                                                                                                                                                                                                                                                                                                                                                                                                                                                       | teste.com                            |                                          |         |                      |            |           |  |  |  |  |
| Box Office Code:                                                                                                                                                                                                                                                                                                                                                                                                                                                                                                                                                                | 1234                                 |                                          |         |                      |            |           |  |  |  |  |
| Edit Next >                                                                                                                                                                                                                                                                                                                                                                                                                                                                                                                                                                     |                                      |                                          |         |                      |            |           |  |  |  |  |