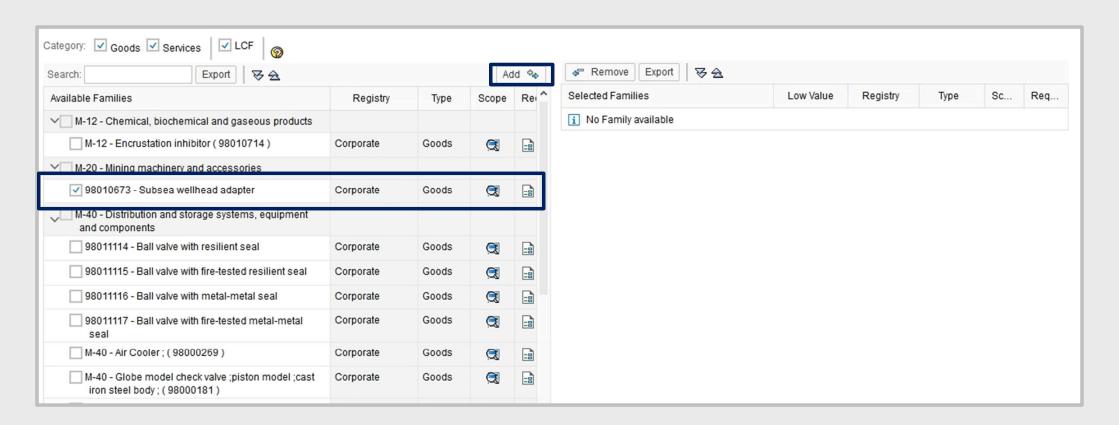

To inform the goods, services or LCF families you would like to supply, select on the list and click the "Add" button.

On the side table, the selected families will be shown.

After saving the information inserted on the "Edit Supply" section, a successful message will be shown and the section icon will change from to •