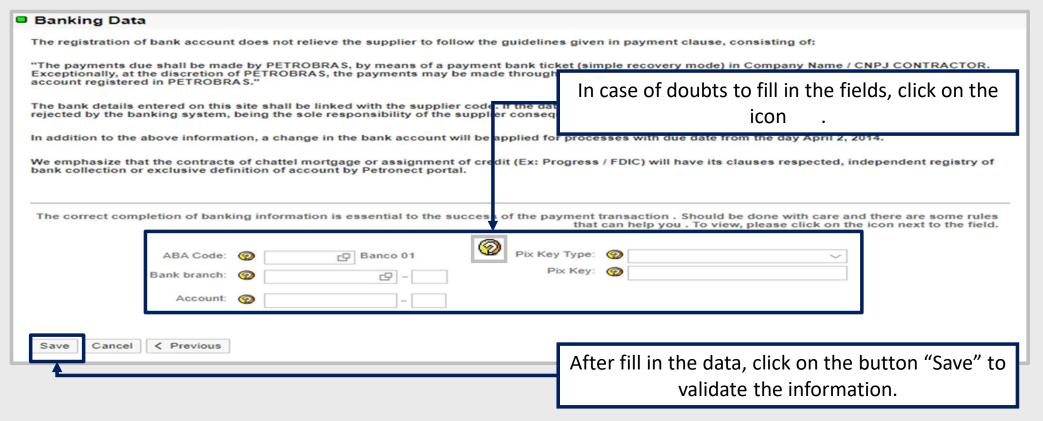

#### IV. Banking Data

The next section to be filled is "Bank Data". In this step the user must inform the bank details related to the Tax Number of the supplier's company.