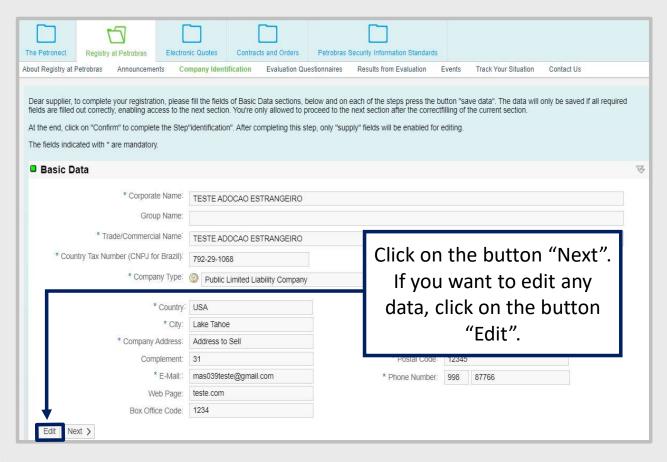

# Access "Company Identification" - Foreign Supplier

| The Petronect Registry at Petrobras            | Electronic Quotes       | Contracts and Orders             | Petrobras Security Information Standards                                                                                                     |              |                                              |                           |      |  |  |
|------------------------------------------------|-------------------------|----------------------------------|----------------------------------------------------------------------------------------------------------------------------------------------|--------------|----------------------------------------------|---------------------------|------|--|--|
| About Registry at Petrobras Announcement       | s Company Ident         | Evaluation Qu                    | estionnaires Results from Evaluation                                                                                                         | Events       | Track Your Situation                         | Contact Us                |      |  |  |
| fields are filled out correctly, enabling acce | ess to the next section | n. You're only allowed to p      | pelow and on each of the steps press the b<br>proceed to the next section after the correct<br>tep, only "supply" fields will be enabled for | filling of t | ve data". The data will the current section. | only be saved if all requ | ired |  |  |
| Basic Data                                     |                         |                                  |                                                                                                                                              |              |                                              |                           | 중    |  |  |
| * Corporate                                    | Name: TESTE AD          | OCAO ESTRANGEIRO                 |                                                                                                                                              |              |                                              |                           |      |  |  |
| * Trade/Commercial                             | Name: TESTE AD          | TESTE ADOCAO ESTRANGEIRO         |                                                                                                                                              |              |                                              |                           |      |  |  |
| * Country Tax Number (CNPJ for                 | Brazil): 792-29-10      | 68                               |                                                                                                                                              |              |                                              |                           |      |  |  |
| * Compan                                       | y Type:   Public        | Public Limited Liability Company |                                                                                                                                              |              |                                              |                           |      |  |  |
| *(                                             | Country: USA            |                                  | State:                                                                                                                                       | Califor      | nia                                          |                           |      |  |  |
|                                                | * City: Lake Taho       | e                                | * County:                                                                                                                                    | Ime          |                                              |                           |      |  |  |
| * Company A                                    | ddress: Address to      | Sell                             | * Number:                                                                                                                                    | 45           |                                              |                           |      |  |  |
| Comp                                           | lement: 31              |                                  | * Postal Code:                                                                                                                               | 12345        |                                              |                           |      |  |  |
| *                                              | E-Mail: mas039te        | ste@gmail.com                    | * Phone Number:                                                                                                                              | 998          | 87766                                        |                           |      |  |  |
| Wel                                            | Page: teste.com         |                                  |                                                                                                                                              |              |                                              |                           |      |  |  |
| Box Office                                     | e Code: 1234            |                                  |                                                                                                                                              |              |                                              |                           |      |  |  |
| Edit Next >                                    |                         |                                  |                                                                                                                                              |              |                                              |                           |      |  |  |

In "Basic Data" section, the screen will be loaded with the corresponding Tax Number to informed user. It will be necessary to fill in the requested data according to company information.

Examples of messages that will be shown in case of not filling a required field or error in filling.