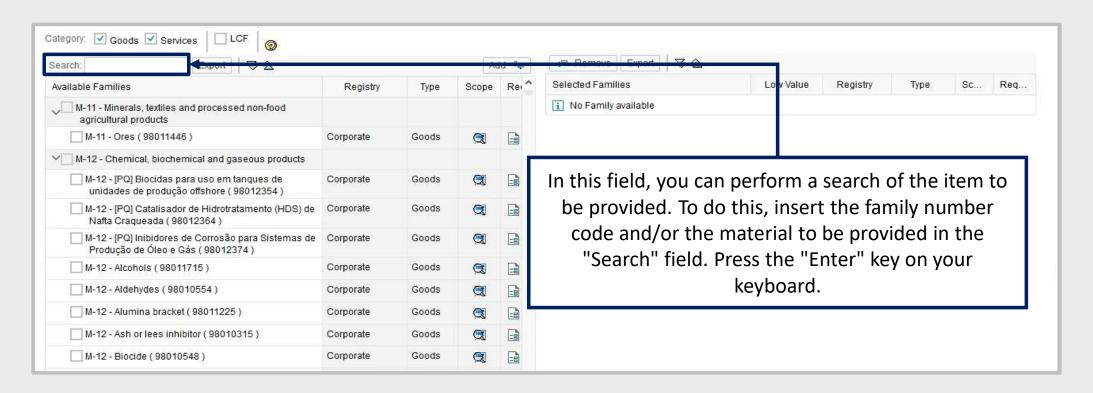

If you want to provide only goods to Petrobras, clear the option "Services" on "Category" field. In this way, only families of goods will be displayed. The same action should be performed to display only Service or Contractual Suppliers List families for example:

The table with the families list will display the following information:

- "Available Families": Goods and/or Services and/or LCF Families available;
- "Register": Family Registration classification:
- 1.Simplified Registry: goods and services supply of less complexity, usually of interest local, of smaller size/value, available only to national companies. When all suitable criterias to, at least, one family of interest, named Technical, Economic and Legal, are approved, a Total CRC will be issued\*. When there is an approval in, at least, one applicable criteria to, at least, one family of interest will be issued a Partial CRC.