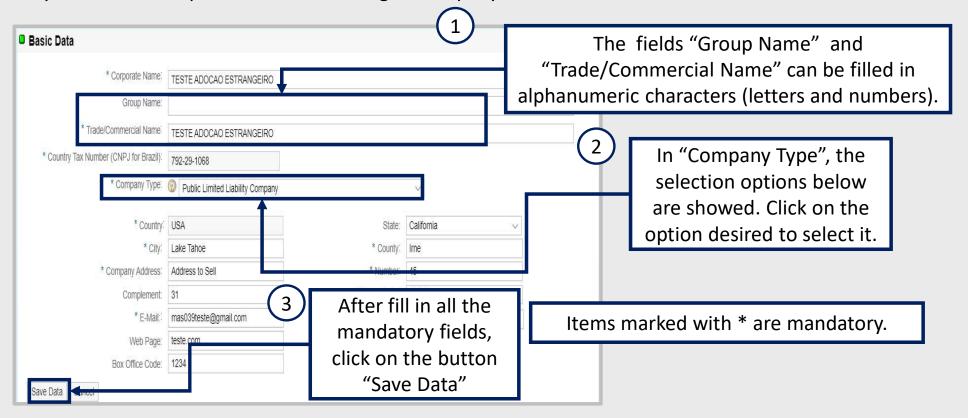

# Access "Company Identification" - Foreign Supplier

| The Petronect Registry at Petrobras            | Electronic Quotes       | Contracts and Orders             | Petrobras Security Information Standards                                                                                                     |              |                                              |                           |      |  |  |
|------------------------------------------------|-------------------------|----------------------------------|----------------------------------------------------------------------------------------------------------------------------------------------|--------------|----------------------------------------------|---------------------------|------|--|--|
| About Registry at Petrobras Announcement       | s Company Ident         | Evaluation Qu                    | estionnaires Results from Evaluation                                                                                                         | Events       | Track Your Situation                         | Contact Us                |      |  |  |
| fields are filled out correctly, enabling acce | ess to the next section | n. You're only allowed to p      | pelow and on each of the steps press the b<br>proceed to the next section after the correct<br>tep, only "supply" fields will be enabled for | filling of t | ve data". The data will the current section. | only be saved if all requ | ired |  |  |
| Basic Data                                     |                         |                                  |                                                                                                                                              |              |                                              |                           | 중    |  |  |
| * Corporate                                    | Name: TESTE AD          | OCAO ESTRANGEIRO                 |                                                                                                                                              |              |                                              |                           |      |  |  |
| * Trade/Commercial                             | Name: TESTE AD          | TESTE ADOCAO ESTRANGEIRO         |                                                                                                                                              |              |                                              |                           |      |  |  |
| * Country Tax Number (CNPJ for                 | Brazil): 792-29-10      | 68                               |                                                                                                                                              |              |                                              |                           |      |  |  |
| * Compan                                       | y Type:   Public        | Public Limited Liability Company |                                                                                                                                              |              |                                              |                           |      |  |  |
| *(                                             | Country: USA            |                                  | State:                                                                                                                                       | Califor      | nia                                          |                           |      |  |  |
|                                                | * City: Lake Taho       | e                                | * County:                                                                                                                                    | Ime          |                                              |                           |      |  |  |
| * Company A                                    | ddress: Address to      | Sell                             | * Number:                                                                                                                                    | 45           |                                              |                           |      |  |  |
| Comp                                           | lement: 31              |                                  | * Postal Code:                                                                                                                               | 12345        |                                              |                           |      |  |  |
| *                                              | E-Mail: mas039te        | ste@gmail.com                    | * Phone Number:                                                                                                                              | 998          | 87766                                        |                           |      |  |  |
| Wel                                            | Page: teste.com         |                                  |                                                                                                                                              |              |                                              |                           |      |  |  |
| Box Office                                     | e Code: 1234            |                                  |                                                                                                                                              |              |                                              |                           |      |  |  |
| Edit Next >                                    |                         |                                  |                                                                                                                                              |              |                                              |                           |      |  |  |

In "Basic Data" section, the screen will be loaded with the corresponding Tax Number to informed user. It will be necessary to fill in the requested data according to company information.

Examples of messages that will be shown in case of not filling a required field or error in filling.