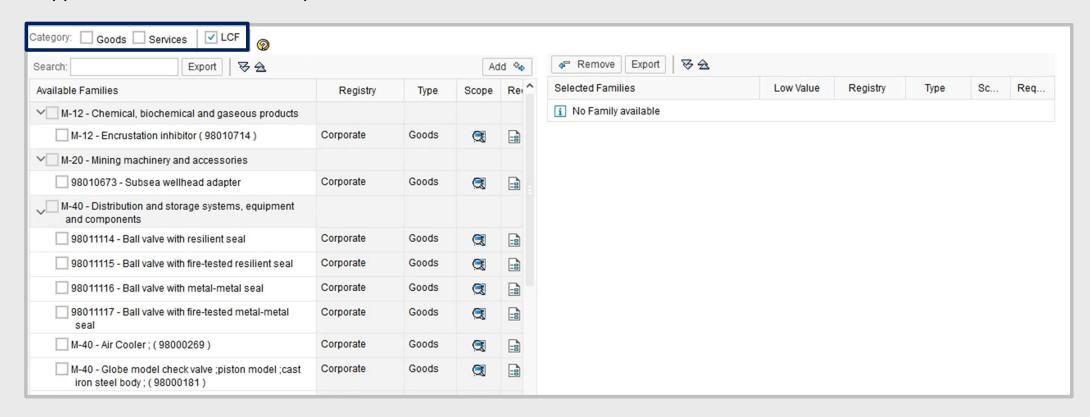

#### **IV. Banking Data**

In the "Supply" step, the user will select the items you want to provide. The Goods and Services supplies are classified into groups defined as families. Follow the guidance displayed on the screen, as shown below:

If you answered the question "Direct sale to Petrobras" with the option "Yes", all goods and services families available will be displayed to choose.

If you answered the question "Direct sale to Petrobras" with the "No" option, only the corporate goods families will be displayed for selection.

If you want to provide only goods to Petrobras, clear the option "Services" on "Category" field. In this way, only families of goods will be displayed. The same action should be performed to display only Service or Contractual Suppliers List families for example:

The table with the families list will display the following information:

- "Available Families": Goods and/or Services and/or LCF Families available;
- "Register": Family Registration classification:
- 1.Simplified Registry: goods and services supply of less complexity, usually of interest local, of smaller size/value, available only to national companies. When all suitable criterias to, at least, one family of interest, named Technical, Economic and Legal, are approved, a Total CRC will be issued\*. When there is an approval in, at least, one applicable criteria to, at least, one family of interest will be issued a Partial CRC.