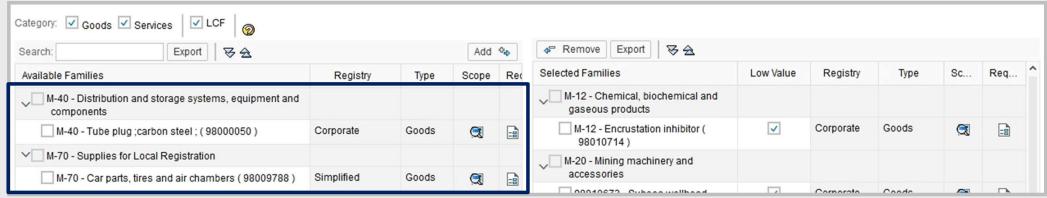

To inform the goods, services or LCF families you would like to supply, select on the list and click the "Add" button.

On the side table, the selected families will be shown.

After saving the information inserted on the "Edit Supply" section, a successful message will be shown and the section icon will change from to •