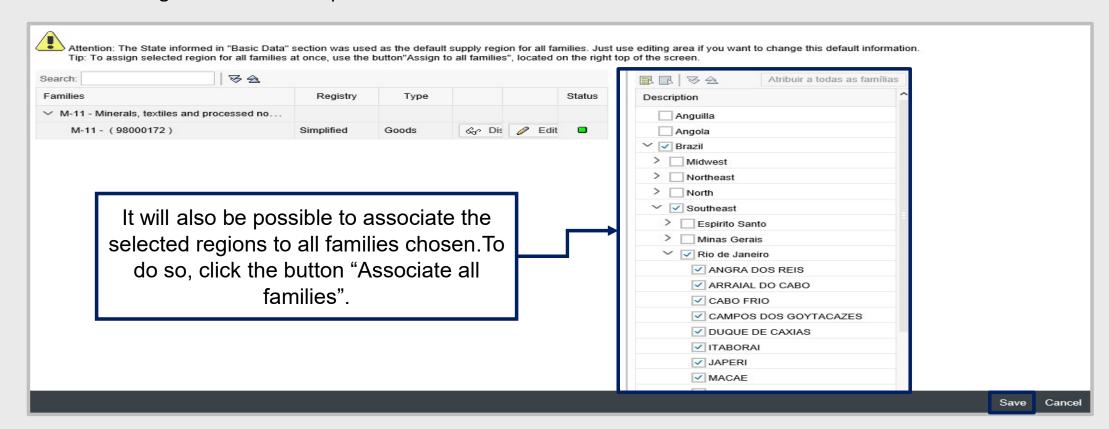

In case the user wants to supply to a smaller amount of regions or to some other region or city, they must check or uncheck the region and click the option "save".