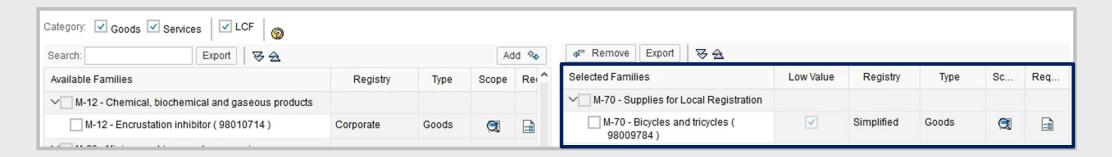

To inform the goods, services or LCF families you would like to supply, select on the list and click the "Add" button.

On the side table, the selected families will be shown.

After saving the information inserted on the "Edit Supply" section, a successful message will be shown and the section icon will change from to •