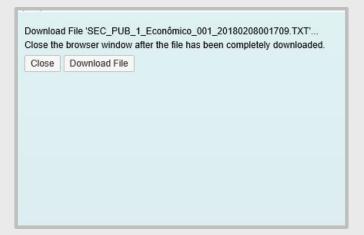

Click on the icon for information about requirements

The user will be directed to the "Goods list (or Services)" - the supplier should click on the "Download file" option.

The user will be provided with a word file "Pradronized Electronic Catalog" (CEP), where the supplier will have access to all the requirements information of the family requirement.