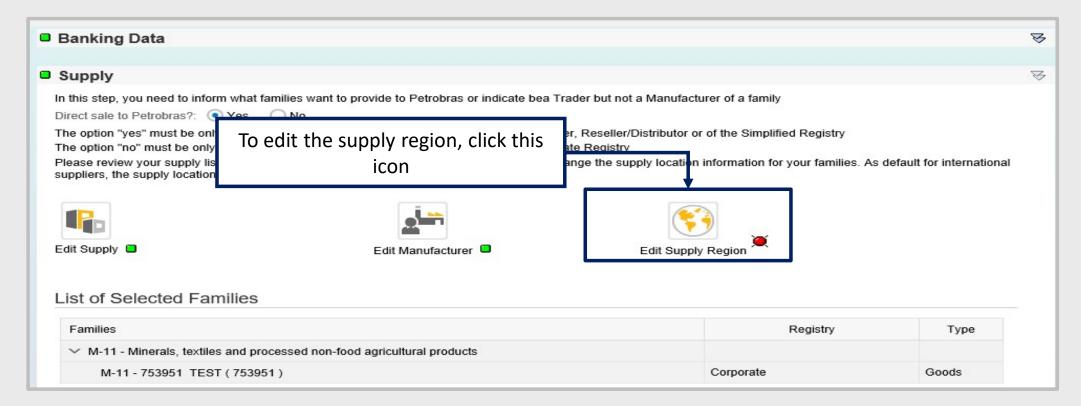

To Corporate Goods Families, the system will consider the whole national territory as the supply region; and to further families, the state informed in the "Basic Data" section will be considered as the supply region.

A new screen will be displayed, click on the pedit icon

In the example below, the supplier inserted Rio de Janeiro's state in the "UF" field when filled the section "Basic Data". However, it will be possible to edit this information.

In case the user wants to supply to a smaller amount of regions or to some other region or city, they must check or uncheck the region and click the option "save".