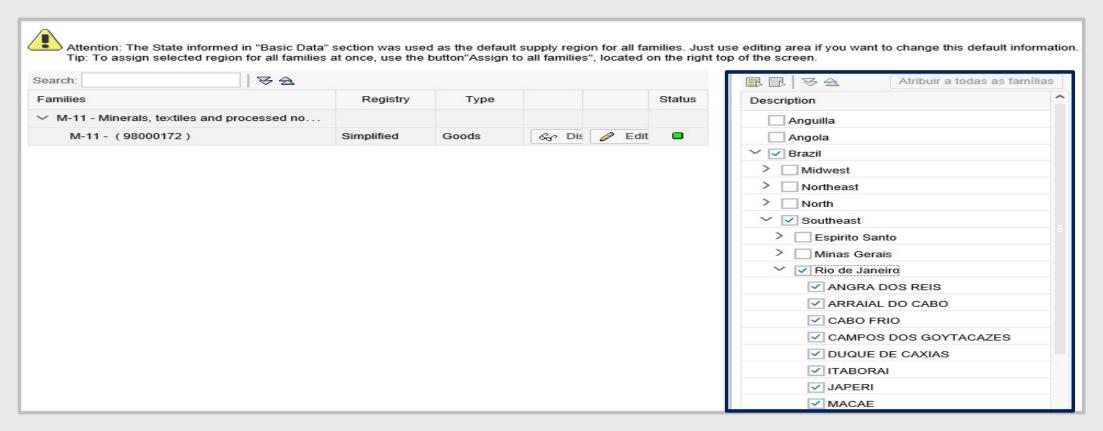

A new screen will be displayed, click on the pedit icon

In the example below, the supplier inserted Rio de Janeiro's state in the "UF" field when filled the section "Basic Data". However, it will be possible to edit this information.

In case the user wants to supply to a smaller amount of regions or to some other region or city, they must check or uncheck the region and click the option "save".