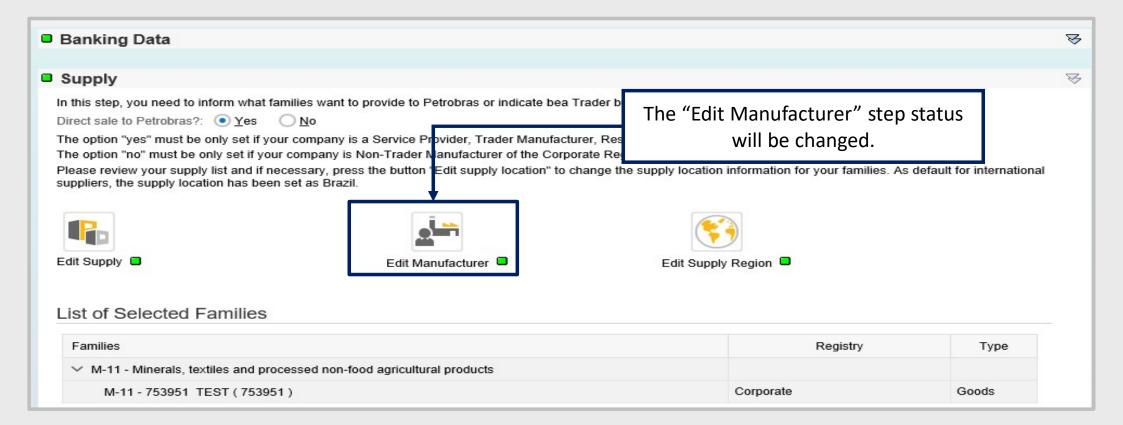

If the supplier select at least one Complete Goods Family, the "Edit Manufacturer" icon will be enabled. Click on this icon to fill information on the manufacturer.

A new screen will be displayed with all the families selected by the supplier on the supplying screen classified as Corporate Goods.