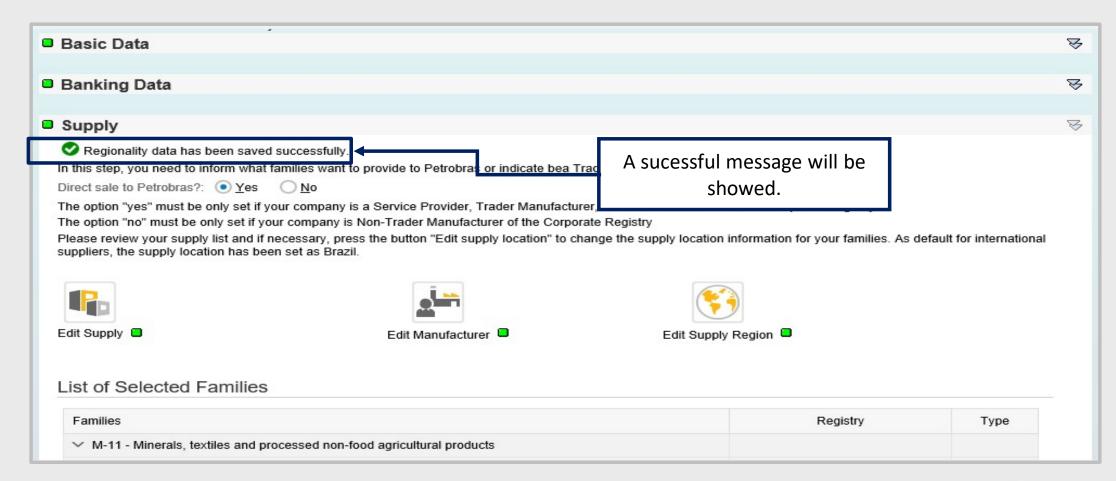

#### **IV. Banking Data**

In the "Supply" step, the user will select the items you want to provide. The Goods and Services supplies are classified into groups defined as families. Follow the guidance displayed on the screen, as shown below:

To inform the goods, services or LCF families you would like to supply, select on the list and click the "Add" button.

On the side table, the selected families will be shown.

After saving the information inserted on the "Edit Supply" section, a successful message will be shown and the section icon will change from to •