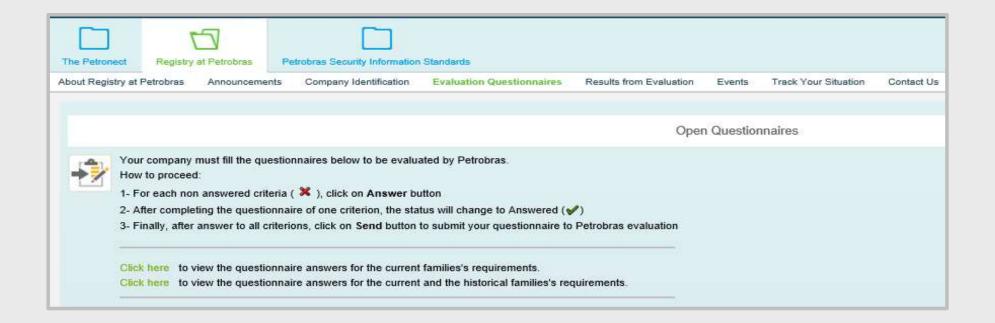

#### **VI. Confirmation**

After confirming the data, the system will direct the user to the "Evaluation Questionnaires" tab, where it will already be possible to answer open questionnaires. In order to start the evaluation process, these questionnaires must be answered.