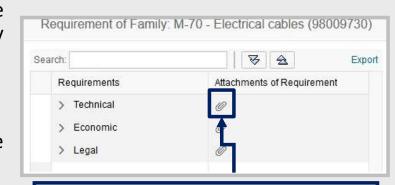

\*Contractual Suppliers List families will not be part of CRC, for them only a Partial CRC is applicable.

- "Low-Value": Indicates which suppliers are eligible to participate in the low value hiring process. The field can be edited according to the family configuration and supplier type.
- "Type": type of the family, (Goods or Services);
- "Scope": by clicking on the icon 록 family scope information will be displayed.
- "Requirement": by clicking on the icon , it will be possible to see nformation about requirements, weight and minimum value will be displayed.

Click on the icon for information about requirements

The user will be directed to the "Goods list (or Services)" - the supplier should click on the "Download file" option.

The user will be provided with a word file "Pradronized Electronic Catalog" (CEP), where the supplier will have access to all the requirements information of the family requirement.