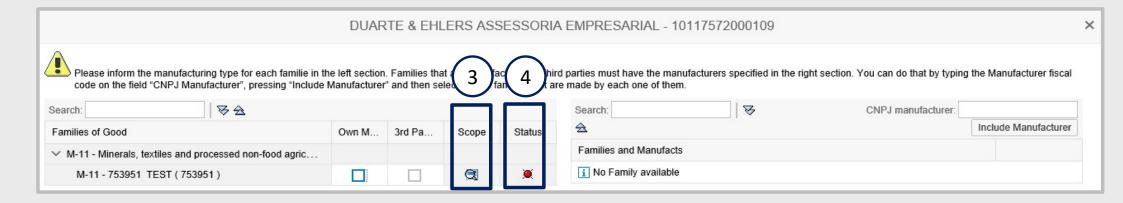

- 1. "Own Manufacturer": Select this field if the item is produced by the supplier him/herself.
- 2. "3rd Party Trade": Select this field if the item is produced by another supplier.

3. "Scope": This field displays detailed information on the selected family.

- 4. "Status": displays the manufacturer status to the family. It may display two options:
  - It is necessary to associate a manufacturer to the family concerned;
  - Manufacturer associated to the family concerned.