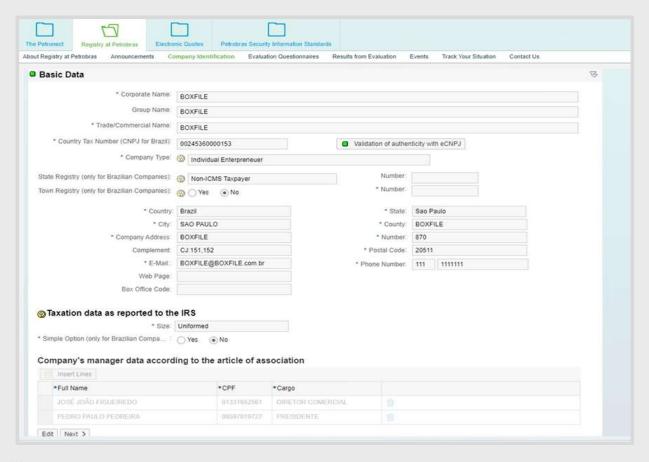

In "Basic Data" section, the screen will be loaded with the corresponding Tax Number to informed user. It will be necessary to fill in the requested data according to company information.

Examples of messages that will be shown in case of not filling a required field or error in filling.

Basic Data

Postal Code must have 8 characteres.

After saving the information inserted in the "Basic Data" section, a successful message is displayed and the section icon changes from to •

| The Petronect Registry at Petrobras Electro                                                                                                                                                                                                                                                                                                                                                                                                                                                                                                                                     | onic Quotes Contracts and Orders     | Petrobras Security Information Standards |         |                      |            |           |  |  |  |  |
|---------------------------------------------------------------------------------------------------------------------------------------------------------------------------------------------------------------------------------------------------------------------------------------------------------------------------------------------------------------------------------------------------------------------------------------------------------------------------------------------------------------------------------------------------------------------------------|--------------------------------------|------------------------------------------|---------|----------------------|------------|-----------|--|--|--|--|
| About Registry at Petrobras Announcements C                                                                                                                                                                                                                                                                                                                                                                                                                                                                                                                                     | ompany Identification Evaluation Que | estionnaires Results from Evaluation I   | Events  | Track Your Situation | Contact Us |           |  |  |  |  |
| Dear supplier, to complete your registration, please fill the fields of Basic Data sections, below and on each of the steps press the button "save data". The data will only be saved if all required fields are filled out correctly, enabling access to the next section. You're only allowed to proceed to the next section after the correctfilling of the current section.  At the end, click on "Confirm" to complete the Step"identification". After completing this step, only "supply" fields will be enabled for editing.  The fields indicated with * are mandatory. |                                      |                                          |         |                      |            |           |  |  |  |  |
| Basic Data                                                                                                                                                                                                                                                                                                                                                                                                                                                                                                                                                                      |                                      |                                          |         |                      |            | $\otimes$ |  |  |  |  |
| * 0                                                                                                                                                                                                                                                                                                                                                                                                                                                                                                                                                                             |                                      |                                          |         |                      |            |           |  |  |  |  |
| * Corporate Name:                                                                                                                                                                                                                                                                                                                                                                                                                                                                                                                                                               | TESTE ADOCAO ESTRANGEIRO             |                                          |         |                      |            |           |  |  |  |  |
| Group Name:                                                                                                                                                                                                                                                                                                                                                                                                                                                                                                                                                                     |                                      |                                          |         |                      |            |           |  |  |  |  |
| * Trade/Commercial Name:                                                                                                                                                                                                                                                                                                                                                                                                                                                                                                                                                        | TESTE ADOCAO ESTRANGEIRO             |                                          |         |                      |            |           |  |  |  |  |
| * Country Tax Number (CNPJ for Brazil):                                                                                                                                                                                                                                                                                                                                                                                                                                                                                                                                         | 792-29-1068                          |                                          |         |                      |            |           |  |  |  |  |
| * Company Type:                                                                                                                                                                                                                                                                                                                                                                                                                                                                                                                                                                 | Public Limited Liability Company     |                                          |         |                      |            |           |  |  |  |  |
| * Country                                                                                                                                                                                                                                                                                                                                                                                                                                                                                                                                                                       | USA                                  | State:                                   | Califor | nia                  |            |           |  |  |  |  |
| * City:                                                                                                                                                                                                                                                                                                                                                                                                                                                                                                                                                                         | Lake Tahoe                           | * County:                                | Ime     |                      |            |           |  |  |  |  |
| * Company Address:                                                                                                                                                                                                                                                                                                                                                                                                                                                                                                                                                              | Address to Sell                      | * Number:                                | 45      |                      |            |           |  |  |  |  |
| Complement                                                                                                                                                                                                                                                                                                                                                                                                                                                                                                                                                                      | 31                                   | * Postal Code                            | 12345   |                      |            |           |  |  |  |  |
| * E-Mail:                                                                                                                                                                                                                                                                                                                                                                                                                                                                                                                                                                       | mas039teste@gmail.com                | * Phone Number:                          | 998     | 87766                |            |           |  |  |  |  |
| Web Page:                                                                                                                                                                                                                                                                                                                                                                                                                                                                                                                                                                       | teste.com                            |                                          |         |                      |            |           |  |  |  |  |
| Box Office Code:                                                                                                                                                                                                                                                                                                                                                                                                                                                                                                                                                                | 1234                                 |                                          |         |                      |            |           |  |  |  |  |
| Edit Next >                                                                                                                                                                                                                                                                                                                                                                                                                                                                                                                                                                     |                                      |                                          |         |                      |            |           |  |  |  |  |