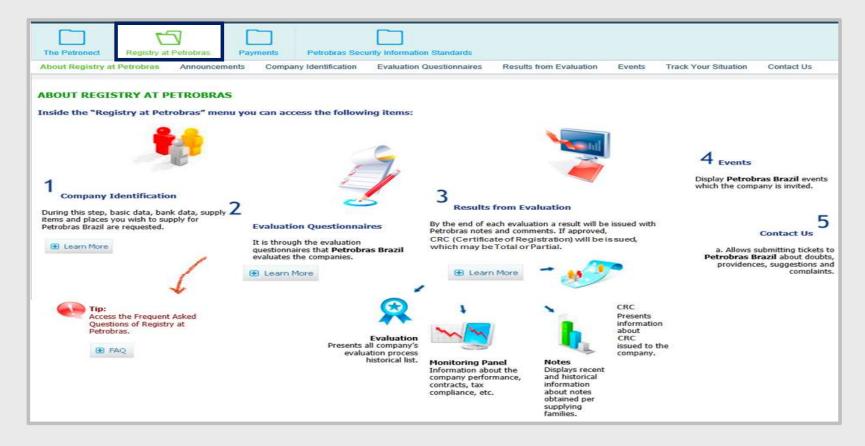

## How to access the feature "Company Identification"

To access this feature, insert your user or CPF and password to access the restricted area.

When signing in, click on "Petrobras Registration".

Access "Company Identification" - National Supplier.