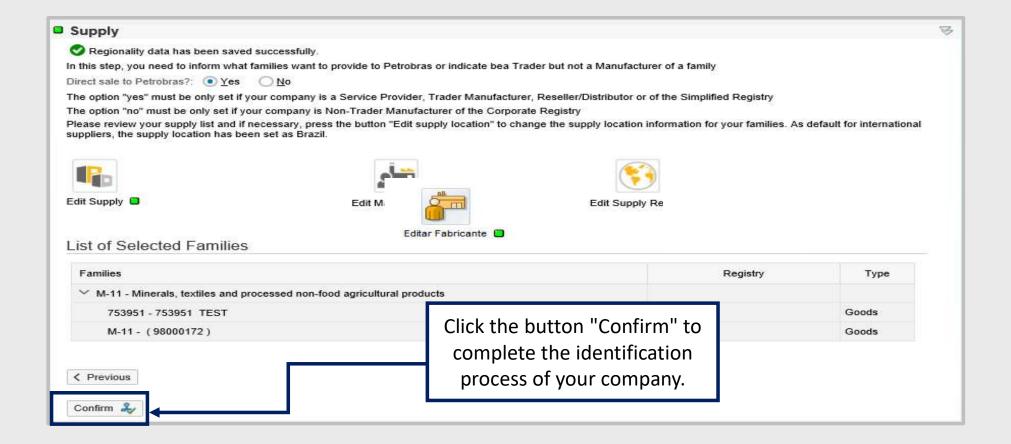

To inform the goods, services or LCF families you would like to supply, select on the list and click the "Add" button.

On the side table, the selected families will be shown.

After saving the information inserted on the "Edit Supply" section, a successful message will be shown and the section icon will change from to •

#### **VI. Confirmation**

#### **VI. Confirmation**

After clicking the "Confirm" button, the following message will be shown. In case you do want to confirm the data, click the "Yes" button.

**ATTENTION!** After confirming, in case you want to change any information, contact the call center.