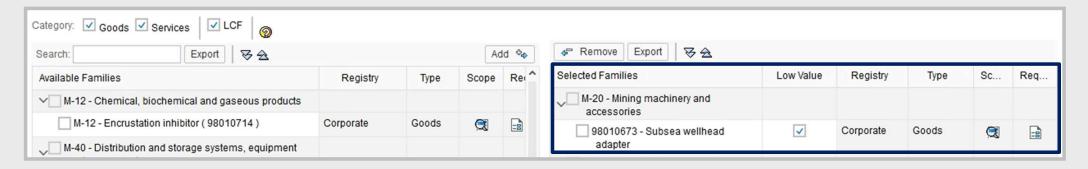

To inform the goods, services or LCF families you would like to supply, select on the list and click the "Add" button.

On the side table, the selected families will be shown.

After saving the information inserted on the "Edit Supply" section, a successful message will be shown and the section icon will change from to •