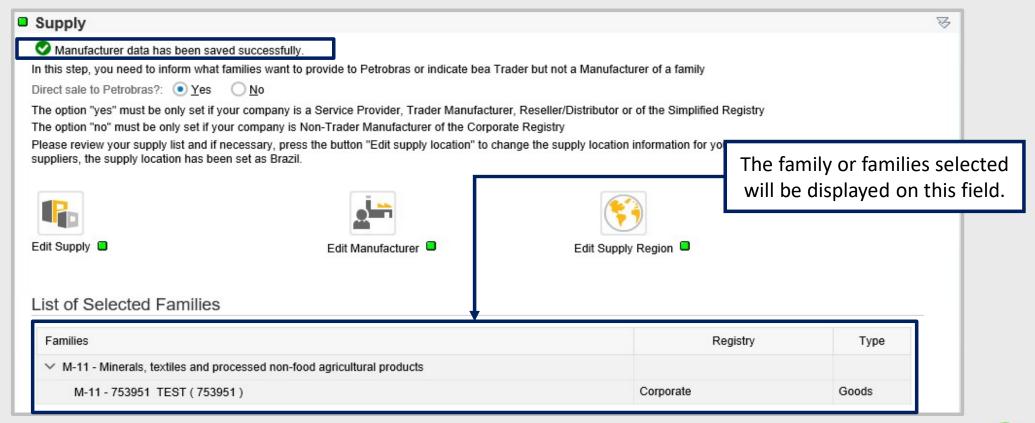

To inform the goods, services or LCF families you would like to supply, select on the list and click the "Add" button.

On the side table, the selected families will be shown.

After saving the information inserted on the "Edit Supply" section, a successful message will be shown and the section icon will change from to •

If the supplier select at least one Complete Goods Family, the "Edit Manufacturer" icon will be enabled. Click on this icon to fill information on the manufacturer.

A new screen will be displayed with all the families selected by the supplier on the supplying screen classified as Corporate Goods.